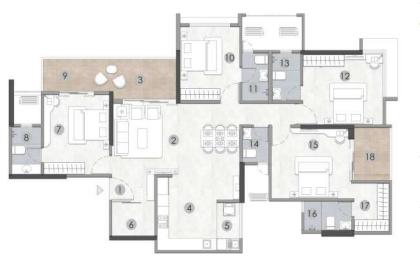

#### **Luxury Redefined C Building 3 & 4.5 BHK:**

This phase offers 3 and 4.5 BHK residences in two distinct sizes, each embodying luxury and sophistication.

# 3 BHK 1. Entr. 2. Livin 3. Livin 4. Kitch

| 1.  | Entrance Lobby      | 5'4" x 4'10"  |
|-----|---------------------|---------------|
| 2.  | Living Room         | 20'5" x 11'6  |
| 3.  | Living Open Balcony | 9'6" x 8'0"   |
| 4.  | Kitchen             | 11'0" x 10'3' |
| 5.  | Utility             | 3′5″ x 9′10″  |
| 6.  | Store Room          | 5′4″ x 5′5″   |
| 7.  | Bedroom             | 10'0" x 11'0  |
| 8.  | Children Bedroom    | 10'4" x 12'1" |
| 9.  | Children Toilet     | 4'5" x 7'9"   |
| 10. | Common Toilet       | 4'9" x 6'0"   |
| 11. | Master Bedroom      | 12′9″ x 11′6″ |
| 12. | Master Toilet       | 5′0″ x 7′9″   |
| 13. | Master Open Balcony | 7′8″ x 5′0″   |
|     |                     |               |

Series - 03

|   | C Building 3 BHK     |        |         |
|---|----------------------|--------|---------|
|   | 3 BHK                | SQ.M.  | SQ.FT.  |
| , | CARPET               | 94.17  | 1013.65 |
|   | OPEN BAL             | 10.45  | 112.48  |
|   | TOTAL<br>USABLE AREA | 104.62 | 1126.13 |

#### Series - 02 & 04

#### 4 BHK

| C Building 4 BHK     |        |         |  |  |
|----------------------|--------|---------|--|--|
| 4 BHK                | SQ.M.  | SQ.FT.  |  |  |
| CARPET               | 130.31 | 1402.66 |  |  |
| OPEN BAL             | 17.51  | 188.48  |  |  |
| TOTAL<br>USABLE AREA | 147.82 | 1591.13 |  |  |

## Series - 01 & 05

#### 4 BHK

| 1. 2. 3. 4. 5. 6. 7. 8. 9. 10. 11. 12. 13. 14. 15. 16. 17 | Entrance Lobby Living Room Living Open Balcony Kitchen Utility Store Room Guest Bedroom Guest Toilet Guest Open Balcony Bedroom Bedroom Toilet Children Bedroom Children Toilet Common Toilet Master Bedroom Master Toilet WIW | 7'3" x 4'4" 21'3" x 12'0' 10'7" x 6'9" 10'0" x 12'9' 3'10" x 8'0" 7'3" x 6'0" 11'1" x 13'5" 5'0" x 8'0" 11'10" x 5'5" 10'0" x 12'6' 4'5" x 8'0" 13'5" x 11'10' 4'5" x 6'0" 13'5" x 11'9" 8'0" x 5'0" |
|-----------------------------------------------------------|--------------------------------------------------------------------------------------------------------------------------------------------------------------------------------------------------------------------------------|------------------------------------------------------------------------------------------------------------------------------------------------------------------------------------------------------|
| 17.                                                       | WIW                                                                                                                                                                                                                            | 6'0" x 8'2"                                                                                                                                                                                          |
| 18.                                                       | Master Open Balcony                                                                                                                                                                                                            | 6'0" x 9'0"                                                                                                                                                                                          |

| C Building 4 BHK     |        |         |  |  |
|----------------------|--------|---------|--|--|
| 4 BHK                | SQ.M.  | SQ.FT.  |  |  |
| CARPET               | 132.07 | 1421.60 |  |  |
| OPEN BAL             | 17.52  | 188.59  |  |  |
| TOTAL<br>USABLE AREA | 149.59 | 1610.19 |  |  |