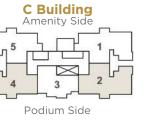

″ x 7′9″   |
| 13. | Master Open Balcony | 7′8″ x 5′0″   |
|     |                     |               |

Series - 03



|   | C Building 3 BHK     |        |         |
|---|----------------------|--------|---------|
|   | 3 BHK                | SQ.M.  | SQ.FT.  |
| , | CARPET               | 94.17  | 1013.65 |
|   | OPEN BAL             | 10.45  | 112.48  |
|   | TOTAL<br>USABLE AREA | 104.62 | 1126.13 |

With each floor hosting thoughtfully planned units, including 4.5 BHK homes, Legacy Kairos promises a hassle-free living experience coupled with superior construction quality and innovative ideas.

Our Geberit plumbing ensures smooth flow and low maintenance costs, while our rain showers add a touch of indulgence to monsoon moments in your bathroom.



#### Series - 02 & 04

#### 4 BHK





| C Building 4 BHK     |        |         |  |  |
|----------------------|--------|---------|--|--|
| 4 BHK                | SQ.M.  | SQ.FT.  |  |  |
| CARPET               | 130.31 | 1402.66 |  |  |
| OPEN BAL             | 17.51  | 188.48  |  |  |
| TOTAL<br>USABLE AREA | 147.82 | 1591.13 |  |  |



### C Building



## Series - 01 & 05

#### 4 BHK

| 1. 2. 3. 4. 5. 6. 7. 8. 9. 10. 11. 12. 13. 14. 15. 16. 17 | Entrance Lobby Living Room Living Open Balcony Kitchen Utility Store Room Guest Bedroom Guest Toilet Guest Open Balcony Bedroom Bedroom Toilet Children Bedroom Children Toilet Common Toilet Master Bedroom Master Toilet WIW | 7'3" x 4'4" 21'3" x 12'0' 10'7" x 6'9" 10'0" x 12'9' 3'10" x 8'0" 7'3" x 6'0" 11'1" x 13'5" 5'0" x 8'0" 11'10" x 5'5" 10'0" x 12'6' 4'5" x 8'0" 13'5" x 11'