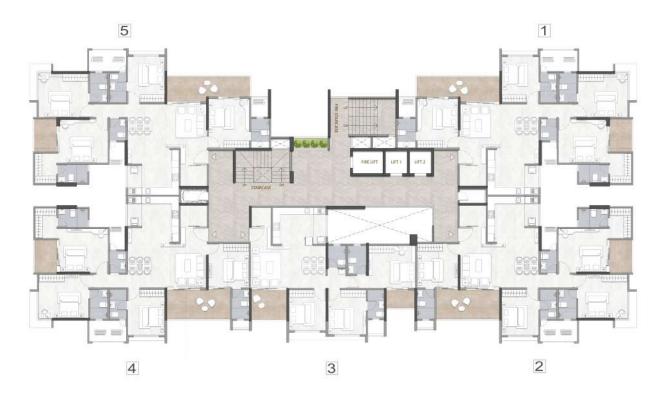

A REGISTRATIO NUMBER P52100047901 ( C & D Building )

Disclaimers: The perspective images in this brochure are Artistic impressions/ Schematic representations of the project. Many items shown in the images are not included in the standard offering and are only an indication of how the units can be used. Viewers confirm that they have not taken his/ her decision to purchase/book by viewing these perspective images on this brochure. The finish and colours or items demonstrated and as part of the standard offering is subject to minor variations as we are dependent on other companies/ vendors for procuring the same.

MEMBER
PUNE METRO

#### **Luxury Redefined C Building 3 & 4.5 BHK:**

This phase offers 3 and 4.5 BHK residences in two distinct sizes, each embodying luxury and sophistication.





# 3 BHK 1. Entr. 2. Livin 3. Livin 4. Kitch

| 1.  | Entrance Lobby      | 5'4" x 4'10"  |
|-----|---------------------|---------------|
| 2.  | Living Room         | 20'5" x 11'6  |
| 3.  | Living Open Balcony | 9'6" x 8'0"   |
| 4.  | Kitchen             | 11'0" x 10'3' |
| 5.  | Utility             | 3′5″ x 9′10″  |
| 6.  | Store Room          | 5′4″ x 5′5″   |
| 7.  | Bedroom             | 10'0" x 11'0  |
| 8.  | Children Bedroom    | 10'4" x 12'1" |
| 9.  | Children Toilet     | 4'5" x 7'9"   |
| 10. | Common Toilet       | 4'9" x 6'0"   |
| 11. | Master Bedroom      | 12′9″ x 11′6″ |
| 12. | Master Toilet       | 5′0″ x 7′9″   |
| 13. | Master Open Balcony | 7′8″ x 5′0″   |
|     |                     |               |

Series - 03



|   | C Building 3 BHK     |        |