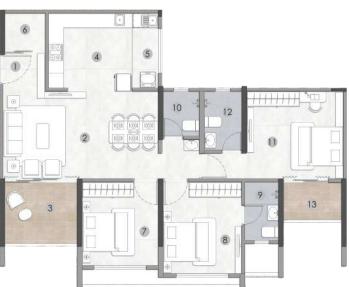

# 3 BHK 1. Entr. 2. Livin 3. Livin 4. Kitch

| 1.  | Entrance Lobby      | 5'4" x 4'10"  |
|-----|---------------------|---------------|
| 2.  | Living Room         | 20'5" x 11'6  |
| 3.  | Living Open Balcony | 9'6" x 8'0"   |
| 4.  | Kitchen             | 11'0" x 10'3' |
| 5.  | Utility             | 3′5″ x 9′10″  |
| 6.  | Store Room          | 5′4″ x 5′5″   |
| 7.  | Bedroom             | 10'0" x 11'0  |
| 8.  | Children Bedroom    | 10'4" x 12'1" |
| 9.  | Children Toilet     | 4'5" x 7'9"   |
| 10. | Common Toilet       | 4'9" x 6'0"   |
| 11. | Master Bedroom      | 12′9″ x 11′6″ |
| 12. | Master Toilet       | 5′0″ x 7′9″   |
| 13. | Master Open Balcony | 7′8″ x 5′0″   |
|     |                     |               |

Series - 03

|   | C Building 3 BHK     |        |         |
|---|----------------------|--------|---------|
|   | 3 BHK                | SQ.M.  | SQ.FT.  |
| , | CARPET               | 94.17  | 1013.65 |
|   | OPEN BAL             | 10.45  | 112.48  |
|   | TOTAL<br>USABLE AREA | 104.62 | 1126.13 |