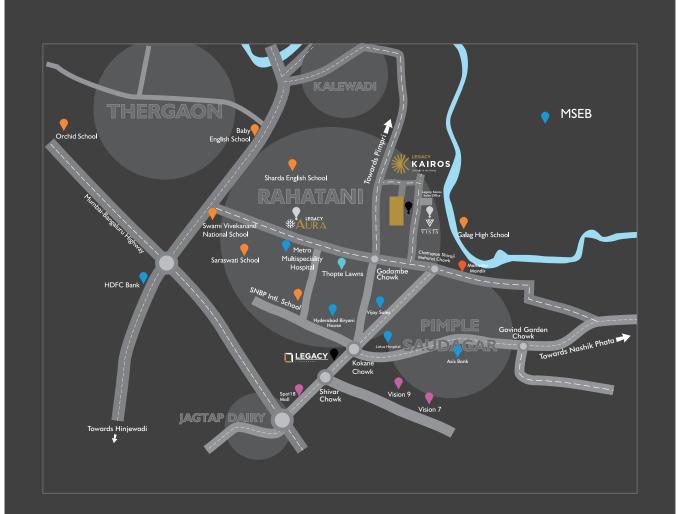

Strategically located in close proximity to prominent commercial hubs like Hinjewadi IT Hub, PCMC Industrial Area, Talawade and Chakan, as well as upscale residential areas including Baner, Aundh, and more, Kairos ensures unparalleled accessibility.

We offer an exclusive new access road seamlessly linked to an 18-meter thoroughfare, significantly contributing to the property's value across myriad dimensions.