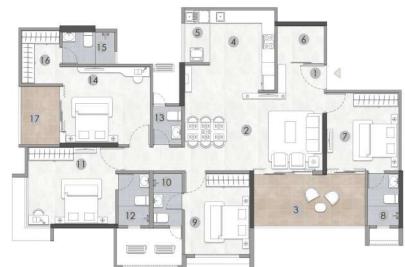

#### 4 BHK

| 1. 2. 3. 4. 5. 6. 7. 8. 9. 10. 11. 12. 13. 14. 15. 16. 17 | Entrance Lobby Living Room Living Open Balcony Kitchen Utility Store Room Guest Bedroom Guest Toilet Guest Open Balcony Bedroom Bedroom Toilet Children Bedroom Children Toilet Common Toilet Master Bedroom Master Toilet WIW | 7'3" x 4'4" 21'3" x 12'0' 10'7" x 6'9" 10'0" x 12'9' 3'10" x 8'0" 7'3" x 6'0" 11'1" x 13'5" 5'0" x 8'0" 11'10" x 5'5" 10'0" x 12'6' 4'5" x 8'0" 13'5" x 11'10' 4'5" x 6'0" 13'5" x 11'9" 8'0" x 5'0" |
|-----------------------------------------------------------|--------------------------------------------------------------------------------------------------------------------------------------------------------------------------------------------------------------------------------|------------------------------------------------------------------------------------------------------------------------------------------------------------------------------------------------------|
| 17.                                                       | WIW                                                                                                                                                                                                                            | 6'0" x 8'2"                                                                                                                                                                                          |
| 18.                                                       | Master Open Balcony                                                                                                                                                                                                            | 6'0" x 9'0"                                                                                                                                                                                          |

| C Building 4 BHK     |        |         |  |  |
|----------------------|--------|---------|--|--|
| 4 BHK                | SQ.M.  | SQ.FT.  |  |  |
| CARPET               | 132.07 | 1421.60 |  |  |
| OPEN BAL             | 17.52  | 188.59  |  |  |
| TOTAL<br>USABLE AREA | 149.59 | 1610.19 |  |  |