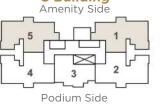

BAL             | 10.45  | 112.48  |
|   | TOTAL<br>USABLE AREA | 104.62 | 1126.13 |

With each floor hosting thoughtfully planned units, including 4.5 BHK homes, Legacy Kairos promises a hassle-free living experience coupled with superior construction quality and innovative ideas.

Our Geberit plumbing ensures smooth flow and low maintenance costs, while our rain showers add a touch of indulgence to monsoon moments in your bathroom.



#### Series - 02 & 04

#### 4 BHK





| C Building 4 BHK     |        |         |  |  |
|----------------------|--------|---------|--|--|
| 4 BHK                | SQ.M.  | SQ.FT.  |  |  |
| CARPET               | 130.31 | 1402.66 |  |  |
| OPEN BAL             | 17.51  | 188.48  |  |  |
| TOTAL<br>USABLE AREA | 147.82 | 1591.13 |  |  |



### C Building



## Series - 01 & 05

#### 4 BHK

| 1. 2. 3. 4. 5. 6. 7. 8. 9. 10. 11. 12. 13. 14. 15. 16. 17 | Entrance Lobby Living Room Living Open Balcony Kitchen Utility Store Room Guest Bedroom Guest Toilet Guest Open Balcony Bedroom Bedroom Toilet Children Bedroom Children Toilet Common Toilet Master Bedroom Master Toilet WIW | 7'3" x 4'4" 21'3" x 12'0' 10'7" x 6'9" 10'0" x 12'9' 3'10" x 8'0" 7'3" x 6'0" 11'1" x 13'5" 5'0" x 8'0" 11'10" x 5'5" 10'0" x 12'6' 4'5" x 8'0" 13'5" x 11'10' 4'5" x 6'0" 13'5" x 11'9" 8'0" x 5'0" |
|-----------------------------------------------------------|--------------------------------------------------------------------------------------------------------------------------------------------------------------------------------------------------------------------------