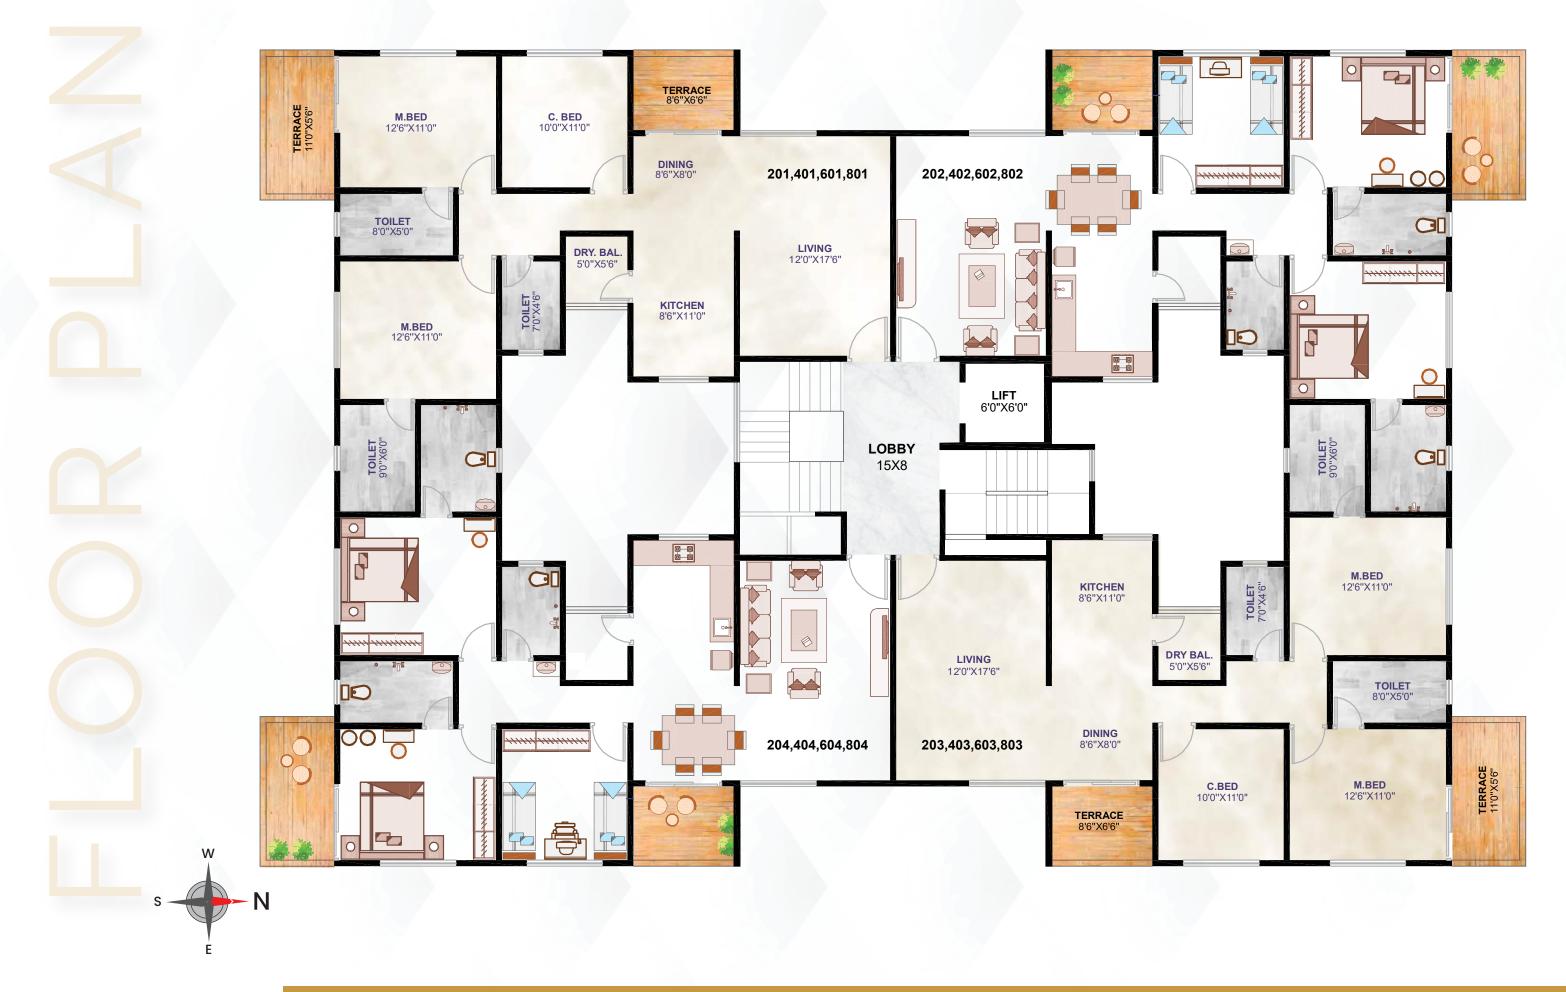

to lintel level

#### PAINTING

Internal Tractor Emulsion paint External ACE Paint.

#### **BRICK WORK & PLASTER**

6" Thickness Brick Work External Sand Faced & Internal Gypsum Finish Plaster

#### Doors:

Attractive Door for Main Entrance and Bedrooms. Granite Door Frame for Bathrooms with PVC Doors.

#### PLUMBING & SANITARY

Concealed plumbing with Jaguar / Equivalent Fittings. All Sanitary-ware with Somany / Cera Equivalent Fittings.

#### ELECTRICAL

Concealed Copper Wiring with Legrand/ Equivalent Fittings. Cable and Telephone point in Living and Master Bedroom.

#### WINDOWS

Powder coated 3-track Aluminum Sliding Windows with Mosquito Mesh & M.S.Grill.

### LIVING & DINING

Decorative POP in the Living Room and Dining Area

#### M - WING | ODD FLOOR



#### M - WING | EVEN FLOOR



#### N - WING | ODD FLOOR



#### N - WING | EVEN FLOOR



# KEY DISTANCES

### 

- SNBP Intl. School
- PK Intl. School
- Vibgyor intl. School
- Challenger Public School
- G.K. Gurukul

## MALLS & MULTIPLEX

- Spot 18
- Pentaloons
- D-mart
- Reliance Mart
- Brand Factory

## **HEALTHCARE**

- Lotus Multispecialty Hospital
- Apex Hospital
- Jeevanjyoti Hospital
- Birla Hospital
- Jupiter Hospital

### BANKS

- State Bank of India
- Kotak Mahindra Bank
- ICICI Bank
- Axis Bank
- HDFC Bank

### RESTAURANTS

- Govind Garden
- KFC & Domino's
- Kimling Rush
- Shivar Garden
- Bird Valley
- Rangla Punjab



> Ζ Ζ ш ABS



- A PROJECT BY -S. S. D. PROMOTERS & BUILDERS



Satisfaction Simply Delivered.

- STRATEGIC PARTNER -



#### RERA NO. P52100051176

Sai Pearl, Opp. Pizza Hut, Kunal Icon Road