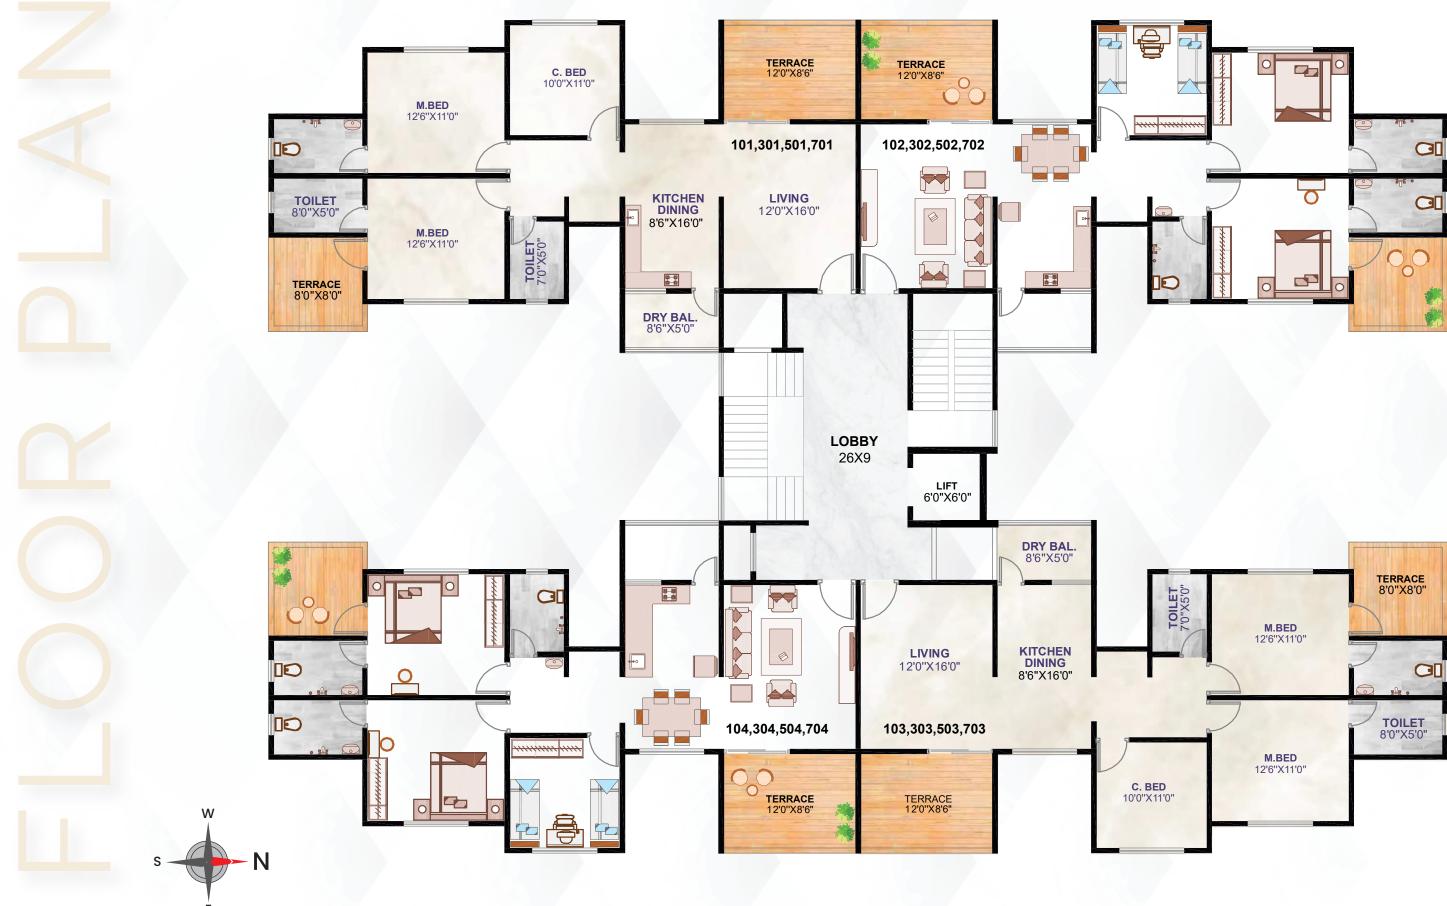

G

Internal Tractor Emulsion paint External ACE Paint.

#### **BRICK WORK & PLASTER**

6" Thickness Brick Work External Sand Faced & Internal Gypsum Finish Plaster

#### Doors:

Attractive Door for Main Entrance and Bedrooms. Granite Door Frame for Bathrooms with PVC Doors.

#### PLUMBING & SANITARY

Concealed plumbing with Jaguar / Equivalent Fittings. All Sanitary-ware with Somany / Cera Equivalent Fittings.

#### ELECTRICAL

Concealed Copper Wiring with Legrand/ Equivalent Fittings. Cable and Telephone point in Living and Master Bedroom.

#### WINDOWS

Powder coated 3-track Aluminum Sliding Windows with Mosquito Mesh & M.S.Grill.

### LIVING & DINING

Decorative POP in the Living Room and Dining Area

#### M - WING | ODD FLOOR



#### M - WING | EVEN FLOOR



#### N - WING | ODD FLOOR



#### N - WING | EVEN FLOOR



# KEY DISTANCES

### 

- SNBP Intl. School
- PK Intl. School
- Vibgyor intl. School
- Challenger Public School
- G.K. Gurukul

## MALLS & MULTIPLEX

- Spot 18
- Pentaloons
- D-mart
- Reliance Mart
- Brand Factory

## **HEALTHCARE**

- Lotus Multispecialty Hospital
- Apex Hospital
- Jeevanjyoti Hospital
- Birla Hospital
- Jupiter Hospital

### BANKS

- State Bank of India
- Kotak Mahindra Bank
- ICICI Bank
- Axis Bank
- HDFC Bank

### RESTAURANTS

- Govind Garden
- KFC & Domino's
- Kimling Rush
- Shivar Garden
- Bird Valley
- Rangla Punjab



> Ζ Ζ ш ABS



- A PROJECT BY -S. S. D. PROMOTERS & BUILDERS



Satisfaction Simply Delivered.

- STRATEGIC PARTNER -



#### RERA NO. P52100051176

Sai Pearl, Opp. Pizza Hut, Kunal Icon Road, Pimple Saudagar, Pune- 4110