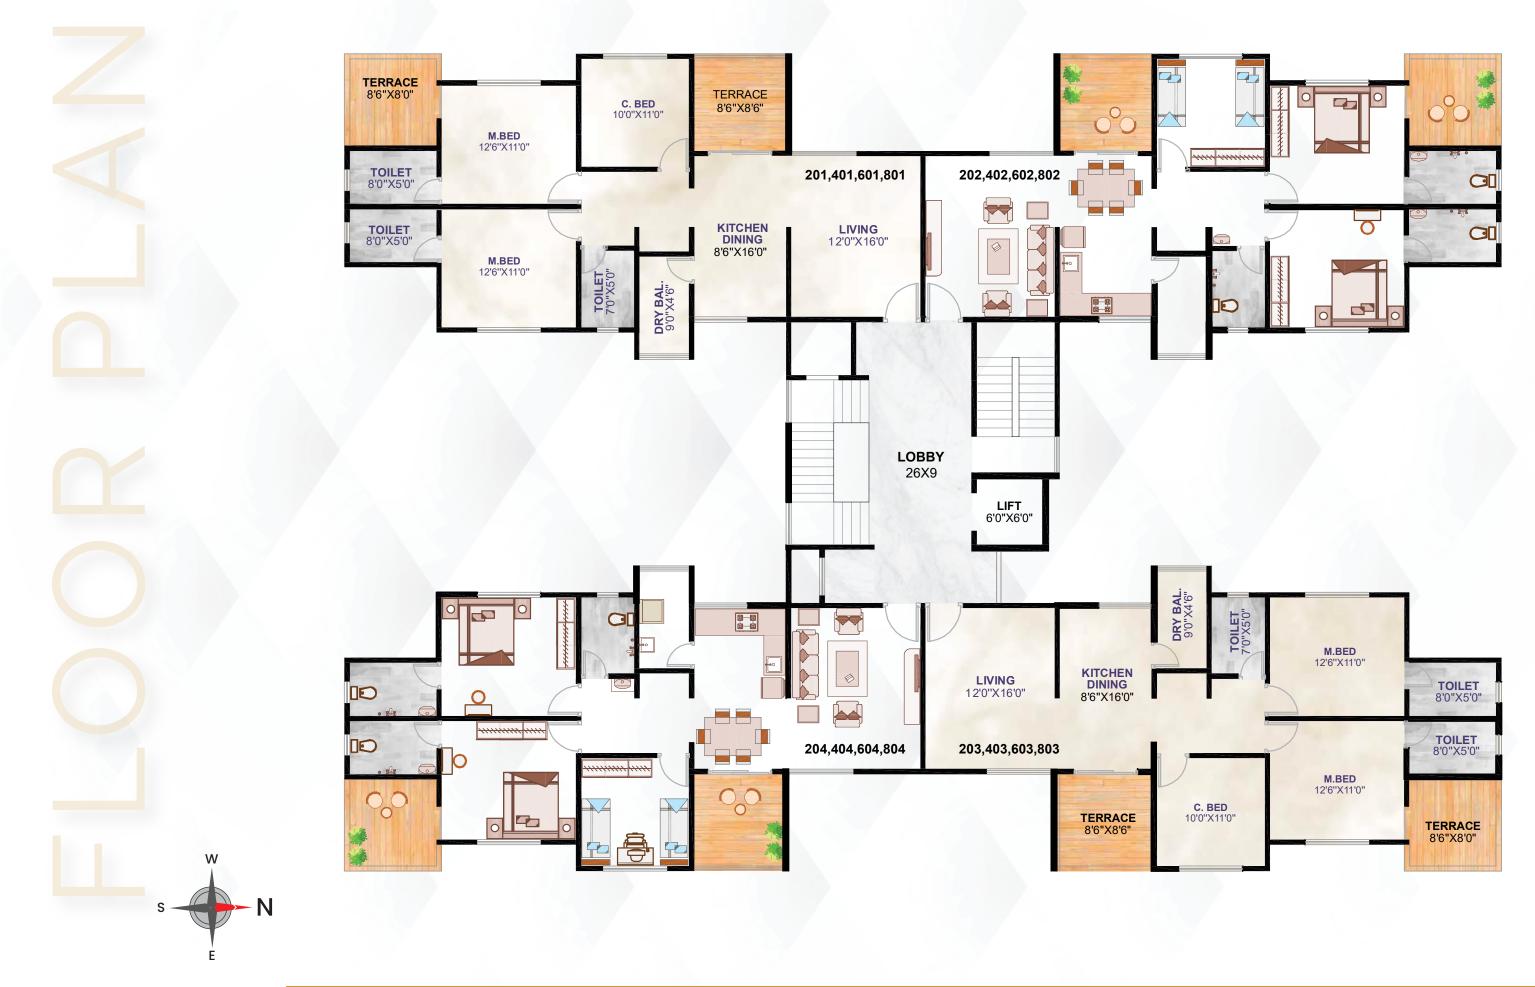

aint External ACE Paint.

#### **BRICK WORK & PLASTER**

6" Thickness Brick Work External Sand Faced & Internal Gypsum Finish Plaster

#### Doors:

Attractive Door for Main Entrance and Bedrooms. Granite Door Frame for Bathrooms with PVC Doors.

#### PLUMBING & SANITARY

Concealed plumbing with Jaguar / Equivalent Fittings. All Sanitary-ware with Somany / Cera Equivalent Fittings.

#### ELECTRICAL

Concealed Copper Wiring with Legrand/ Equivalent Fittings. Cable and Telephone point in Living and Master Bedroom.

#### WINDOWS

Powder coated 3-track Aluminum Sliding Windows with Mosquito Mesh & M.S.Grill.

### LIVING & DINING

Decorative POP in the Living Room and Dining Area

#### M - WING | ODD FLOOR



#### M - WING | EVEN FLOOR



#### N - WING | ODD FLOOR



#### N - WING | EVEN FLOOR



# KEY DISTANCES

### 

- SNBP Intl. School
- PK Intl. School
- Vibgyor intl. School
- Challenger Public School
- G.K. Gurukul

## MALLS & MULTIPLEX

- Spot 18
- Pentaloons
- D-mart
- Reliance Mart
- Brand Factory

## **HEALTHCARE**

- Lotus Multispecialty Hospital
- Apex Hospital
- Jeevanjyoti Hospital
- Birla Hospital
- Jupiter Hospital

### BANKS

- State Bank of India
- Kotak Mahindra Bank
- ICICI Bank
- Axis Bank
- HDFC Bank

### RESTAURANTS

- Govind Garden
- KFC & Domino's
- Kimling Rush
- Shivar Garden
- Bird Valley
- Rangla Punjab



> Ζ Ζ ш ABS



- A PROJECT BY -S. S. D. PROMOTERS & BUILDERS



Satisfaction Simply Delivered.

- STRATEGIC PARTNER -



#### RERA NO. P52100051176

Sai Pearl, Opp. Pizza Hut, Kunal Icon Road, Pimple Saudagar, Pune- 411027

Disclaimer : This brochure