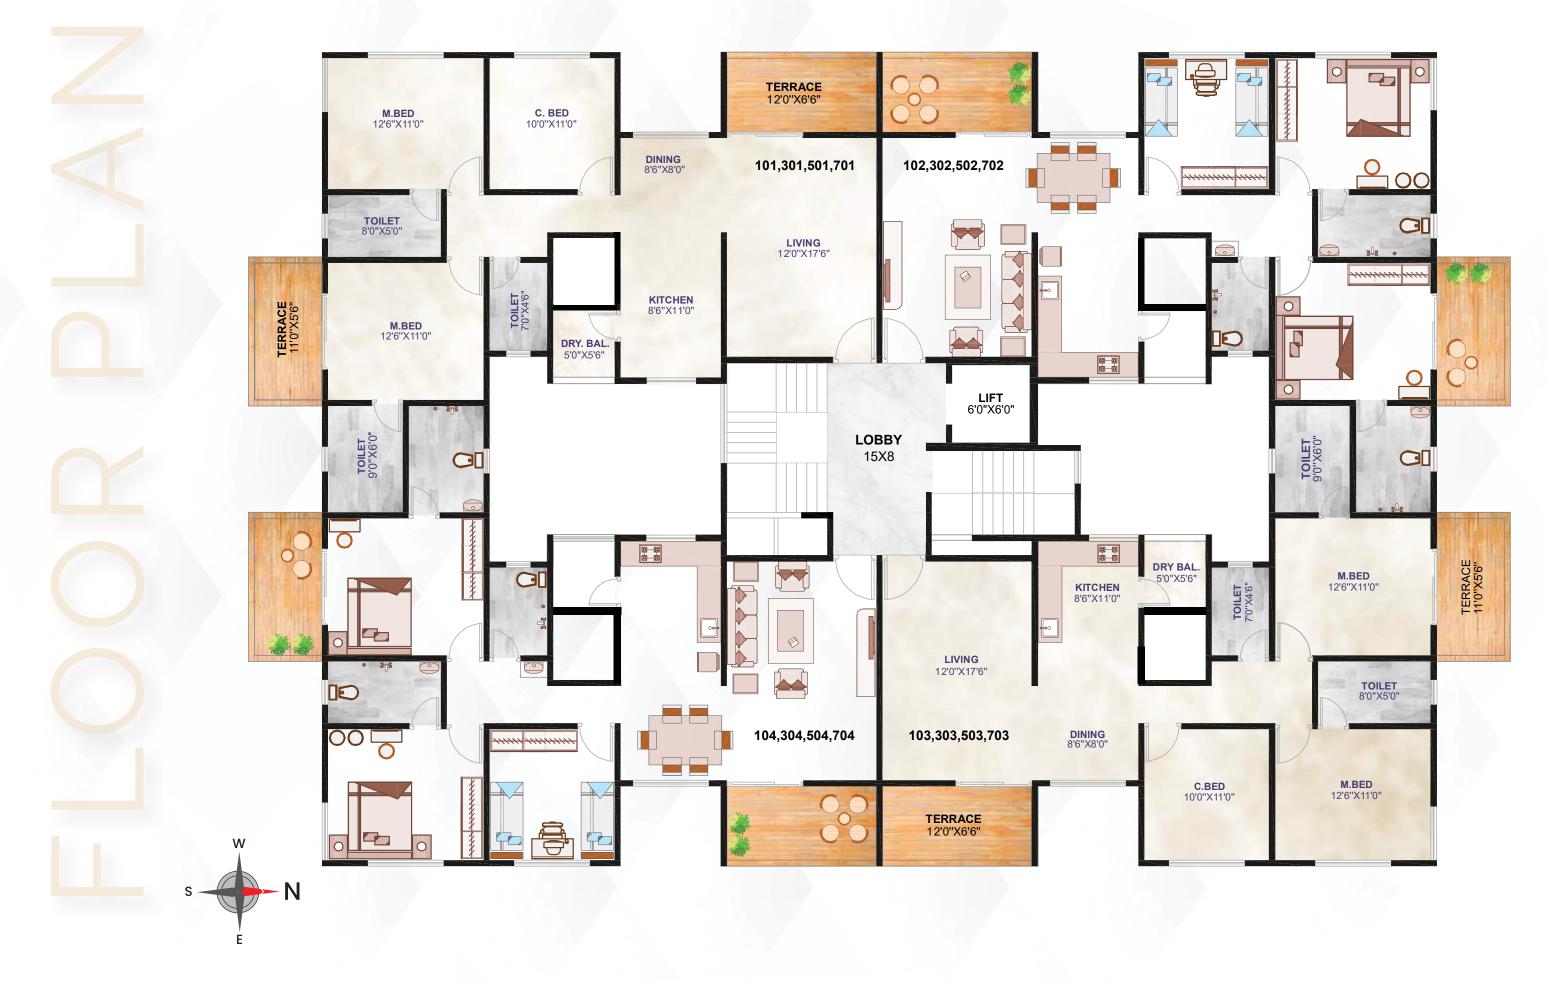

# BUILDING LAYOUT

#### M - WING | ODD FLOOR

#### M - WING | EVEN FLOOR

#### N - WING | ODD FLOOR

#### N - WING | EVEN FLOOR